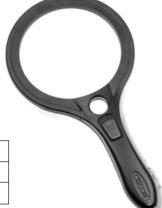

## 2x Acrylic Lens LED Magnifier with 7x Spot Lens

Congratulations on selecting your new magnifier! In order to achieve optimum performance, please follow instructions for proper use and care.

## **USING THE MAGNIFIER**

Place magnifier over the subject you are viewing.

## **USING THE SPOT LENS**

To see superfine details, use the spot lens.