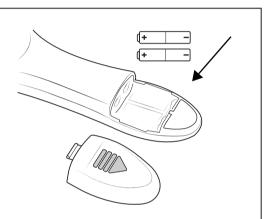

## **INSTALLING BATTERIES**

- 1. Push battery door and slide to remove.
- 2. Insert two AAA batteries in the correct polarity indicated.
- 3. Replace battery door when finished.

## WARNING

Mixing old and new, different brands or types within brands may cause batteries to leak, overheat or explode. Keep away from fire or excessive heat. Inspect batteries for corrosion or leakage. Insert in correct polarity.