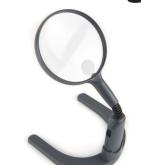

# **CARSON**° MagniLamp™

# 2x Acrylic Magnifier with 3.5x Spot Lens

Congratulations on selecting your new magnifier! In order to achieve optimum performance, please follow instructions for proper use and care.

#### PRODUCT SPECIFICATION

| Magnification: | 2.5x/3.5x Spot Lens | Dimensions: | 5.9" x 7.1" x 7.4"  |
|----------------|---------------------|-------------|---------------------|
| Lens Diameter: | 110mm (4.3")        | Batteries:  | 2 AA (not included) |
| Weight:        | 0.41 lbs            | Includes:   | Base Stand          |