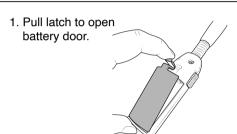

#### **INSTALLING BATTERIES**

 Insert 2 AA batteries according to correct polarity marked inside battery compartment. Reattach battery door when finished.