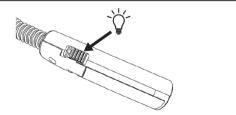

# **USING MAGNIFIER**

- 1. Slide switch to turn light ON/OFF.
- 2. Place magnifier over the subject you are viewing.

#### For Best Results:

 Depending on your vision, you may need to move the magnifier closer or further away until focused.