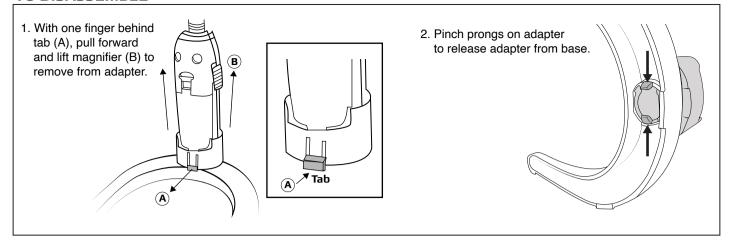

ASE

Attach adapter to base. There will be an audible click when inserted correctly.

Adapter in least of the fit area ways.

Note: Adapter is keyed to fit one way.



 Slide magnifier handle into adapter. Magnifier is keyed to fit one way. There will be an audible click when handle is inserted correctly.

**Note:** Magnifier may also be used handheld.



# **USING MAGNIFIER**

- 1. Slide switch to turn light ON/OFF.
- 2. Place magnifier over the subject you are viewing.

#### For Best Results:

 Depending on your vision, you may need to move the magnifier closer or further away until focused.



#### **USING THE SPOT LENS**

To see superfine details, use the spot lens.

#### For Best Results:

• The magnifier should be close to the subject when using the spot lens.

# **TO DISASSEMBLE**



# **CLEANING**

Clean using microfiber lens cloth. Moisten cloth with water if needed. Do not use any abrasives, chemical cleaners, or solvents.

# **WARNING**

**CAUTION - FIRE HAZARD:** Keep magnifier away from direct sunlight to prevent accidental fire.

#### **Customer Service:**

If you experience any difficulties, please contact us and we will be happy to help you.







□ uksupport@carson.com



For warranty information, visit www.carson.com/warranty

#### www.carson.com

Carson Optical 2070 5th Avenue, Ronkonkoma, NY 11779 I Tel: 631-963-5000