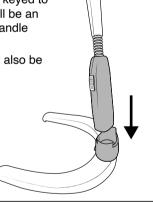

#### ATTACHING ADAPTER TO BASE

Attach adapter to base. There will be an audible click when inserted correctly.

Adapter in least of the fit area ways.

Note: Adapter is keyed to fit one way.

 Slide magnifier handle into adapter. Magnifier is keyed to fit one way. There will be an audible click when handle is inserted correctly.

**Note:** Magnifier may also be used handheld.