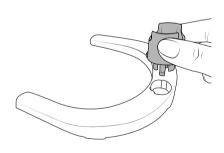

#### ATTACHING ADAPTER TO BASE

Attach adapter to base. There will be an audible click when inserted correctly.

Adapter in least of the fit area ways.

Note: Adapter is keyed to fit one way.

 Slide magnifier handle into adapter. Magnifier is keyed to fit one way. There will be an audible click when handle is inserted correctly.

**Note:** Magnifier may also be used handheld.