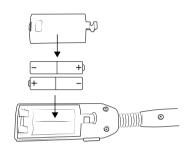

#### **INSTALLING BATTERIES**

 Insert 2 AA batteries according to correct polarity marked inside battery compartment. Reattach battery door when finished.

#### **BATTERY WARNING**

Use only alkaline batteries. Mixing old and new, different brands or types within brands may cause batteries to leak, overheat or explode. Keep away from fire or excessive heat. Inspect batteries for corrosion or leakage. Insert in direction indicated. Rechargeable batteries not recommended.