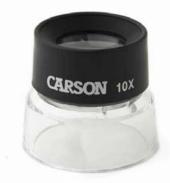

# 10x Stand Magnifier

Congratulations on selecting your new LumiLoupe Stand Magnifier! In order to achieve optimum performance, please follow instructions for proper use and care.

#### PRODUCT SPECIFICATION:

| Magnification: | 10x                |
|----------------|--------------------|
| Weight:        | 0.09 lbs           |
| Dimensions:    | 2.0" x 2.0" x 1.9" |

### **USING LOUPE:**

- 1. Place loupe over viewing object.
- 2. Your eye(s) should be reasonably close to loupe.
- 3. It's best to start with loupe flat against a table and raise as needed to focus.